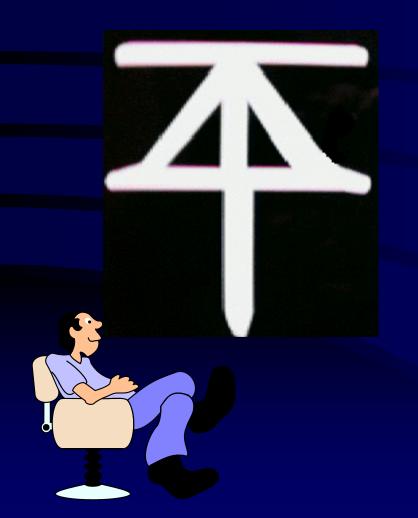

# The first character we will draw will be Pyung:

• This character, whose shape resembles that of a balance scale, corresponds to the English terms: well balanced, calm and peaceful.