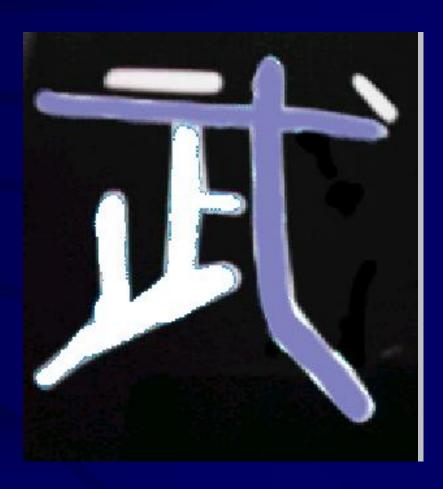

## •Moo

The first part of the character looks like the letter "t" and is translated as "sword or "spear" which means war

#### Moo

## Moo

- The second character is translated as prevention or "not willing".
- So, actually, the word for military means to not want war or to prevent war.