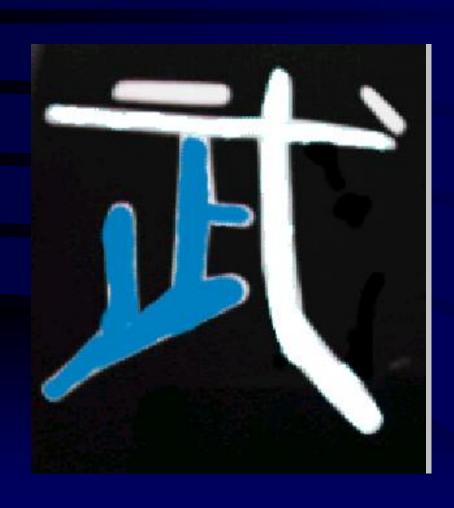

## •Moo

The first part of the character looks like the letter "t" and is translated as "sword or "spear" which means war

#### Moo

## Moo

- The second character is translated as prevention or "not willing".
- So, actually, the word for military means to not want war or to prevent war.